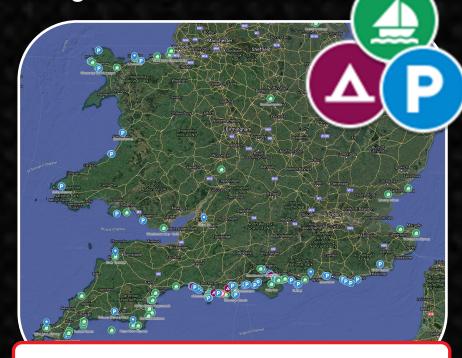

## PLACES TO LAUNCH

## PLACES TO LAUNCH

So everyone likes to explore, right?

Check out the map below for places to visit, park and launch from. We've added photos sent in by the group members too.

If you have anywhere to add to the map then please drop us a fishing line at:

Simply click on the map below then drag and zoom to where you are or plan to visit to see if there is any local knowledge or photos to view.

Enjoy...

inflatableboatfishing.com/places-to-launch

01903 816390